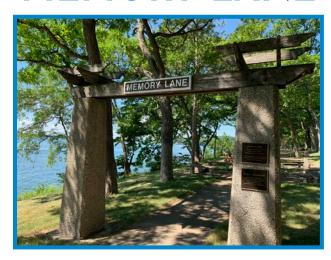

## **MEMORY LANE**

A peaceful lakeside walkway between Roger Williams Inn and the Vesper Circle at Green Lake Conference Center

People and events that have impacted your life can be honored on a bronze plaque on Memory Lane.

Plaques can be placed on Memory Lane in memory or in honor of a spouse, family member, or friend, church, pastor, missionary or other important person or organization. Plaques can mark a celebration, special occasion, birthday, anniversary, marriage, birth or retirement.