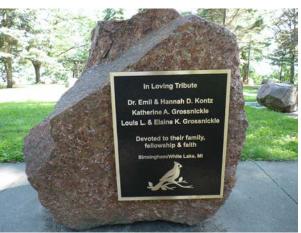

## **MEMORY LANE**

A peaceful lakeside walkway between Roger Williams Inn and the Vesper Circle at Green Lake Conference Center

People and events that have impacted your life can be honored on a bronze plaque on Memory Lane.

Plaques can be placed on Memory Lane in memory or in honor of a spouse, family member, or friend, church, pastor, missionary or other important person or organization. Plaques can mark a celebration, special occasion, birthday, anniversary, marriage, birth or retirement.

## **Plaques on Stones**

18" x 15" bronze plaque on large stone \$17,000

18" x 15" bronze plaque on large stone \$17,000