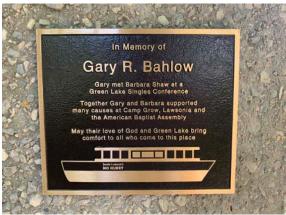

Plaques can be placed on Memory Lane in memory or in honor of a spouse, family member, or friend, church, pastor, missionary or other important person or organization. Plaques can mark a celebration, special occasion, birthday, anniversary, marriage, birth or retirement.

## **Plaques on Arbors**

9" x 5" bronze plaque on arbor \$3,000

12" x 10" bronze plaque on arbor \$6,000