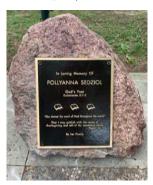

## **MEMORY LANE**

A peaceful lakeside walkway between Roger Williams Inn and the Vesper Circle at Green Lake Conference Center

People and events that have impacted your life can be honored on a bronze plaque on Memory Lane.

Plaques can be placed on Memory Lane in memory or in honor of a spouse, family member, or friend, church, pastor, missionary or other important person or organization. Plaques can mark a celebration, special occasion, birthday, anniversary, marriage, birth or retirement.

## **Plaques on Stones**

18" x 15" bronze plaque on large stone \$17,000

18" x 15" bronze plaque on large stone \$17,000