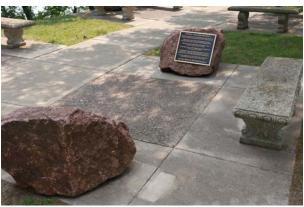

## **Plaques on Stones**

18" x 15" bronze plaque on large stone \$17,000

18" x 15" bronze plaque on large stone \$17,000