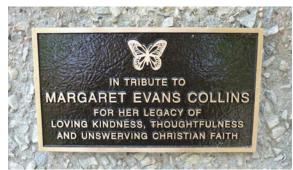

Plaques can be placed on Memory Lane in memory or in honor of a spouse, family member, or friend, church, pastor, missionary or other important person or organization. Plaques can mark a celebration, special occasion, birthday, anniversary, marriage, birth or retirement.

## **Plaques on Arbors**

9" x 5" bronze plaque on arbor \$3,000

12" x 10" bronze plaque on arbor \$6,000