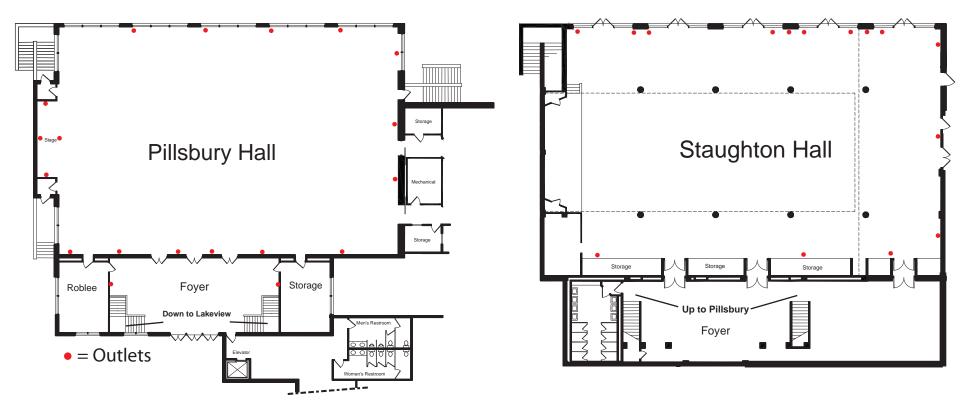

## Pillsbury Hall and Staughton Hall Meeting Rooms

Pillsbury Square Footage including pre-event space: 8,946 Lakeview Square Footage including pre-event space: 8,946 Total Square Footage including pre-event space: 18,229

| Name; L' x W'   Room can be divided** | Square footage | Ceiling<br>Height | Theater | Seminar | Rounds | Class<br>room | Circle | Hollow<br>Square |
|---------------------------------------|----------------|-------------------|---------|---------|--------|---------------|--------|------------------|
| Pillsbury Hall 109' x 73'             | 7,957          | 14'               | 900     | 600     | 400    | 160           | 100    | 96               |
| Pillsbury Hall Foyer 43' x 23'        | 989            | 11.6'             |         |         |        |               |        |                  |
| Staughton Hall 109' x 73'             | 7,957          | 10.8'             | 500     | 270     | 180    | 72            | 45     | 45               |
| Staughton Hall Foyer 43' x 23'        | 989            | 11'               |         |         |        |               |        |                  |
| Roblee 23' x 15'                      | 345            | 10.8'             | 25      | 16      | 16     | 12            | 20     | 14               |