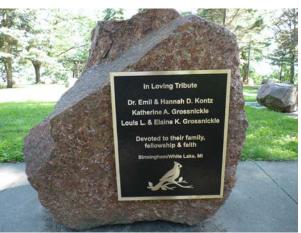

Plaques can be placed on Memory Lane in memory or in honor of a spouse, family member, or friend, church, pastor, missionary or other important person or organization. Plaques can mark a celebration, special occasion, birthday, anniversary, marriage, birth or retirement.

## **Plaques on Stones**

18" x 15" bronze plaque on large stone \$17,000

18" x 15" bronze plaque on large stone \$17,000