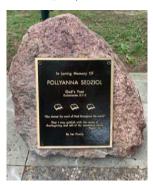

Plaques can be placed on Memory Lane in memory or in honor of a spouse, family member, or friend, church, pastor, missionary or other important person or organization. Plaques can mark a celebration, special occasion, birthday, anniversary, marriage, birth or retirement.

## **Plaques on Stones**

18" x 15" bronze plaque on large stone \$17,000

18" x 15" bronze plaque on large stone \$17,000