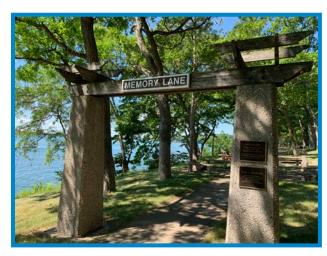

## **MEMORY LANE**

A peaceful lakeside walkway between Roger Williams Inn and the Vesper Circle at Green Lake Conference Center

People and events that have impacted your life can be honored on a bronze plaque on Memory Lane.

Plaques can be placed on Memory Lane in memory or in honor of a spouse, family member, or friend, church, pastor, missionary or other important person or organization. Plaques can mark a celebration, special occasion, birthday, anniversary, marriage, birth or retirement.

## **Plaques on Arbors**

9" x 5" bronze plaque on arbor \$3,000

12" x 10" bronze plaque on arbor \$6,000

## **Plaques on Stones**

18" x 15" bronze plaque on large stone \$17,000

18" x 15" bronze plaque on large stone \$17,000